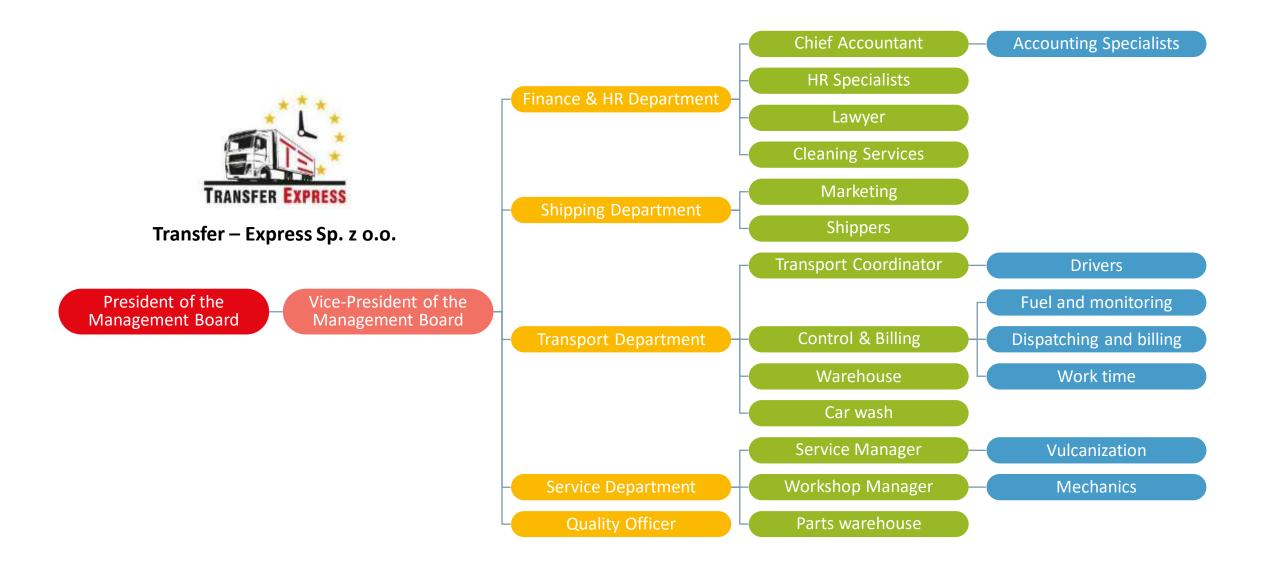

LP<br>nd Logistics                                         |                                                                                                                |
|                                                                                                                                 |                                                                                                                           |                                                                                                                                                                     |                                                            |                                                                                                                |

#### **Company structure**



#### Revenue 2020-2022 TLS (in millions)







Top 5 countries **of loading** in terms of the number of shipments:

2

(4)

- 1. Poland
- 2. Austria
- 3. Italy
- 4. France
- 5. Germany

Top 5 countries **of delivery** by number of shipments:

1. Germany

- 2. Great Britain
- 3. Italy

4

 $(\mathbf{1})$ 

5

3

1

5

- 4. Poland
- 5. Austria

Remember when working with us, you can be sure: Your shipment is safe and under constant supervision of our GPS system

## Benefits of working with us



#### **Transfer Express At a Glance**

# **Our Services**

Premium and standard road transportation within Europe

- Asset management
- Customer service
- Dispatch
- Tracking
- Warehousing
- Customs clearance





#### Our strengths

# 10 years of experience

#### Our own fleet of vehicles

### **