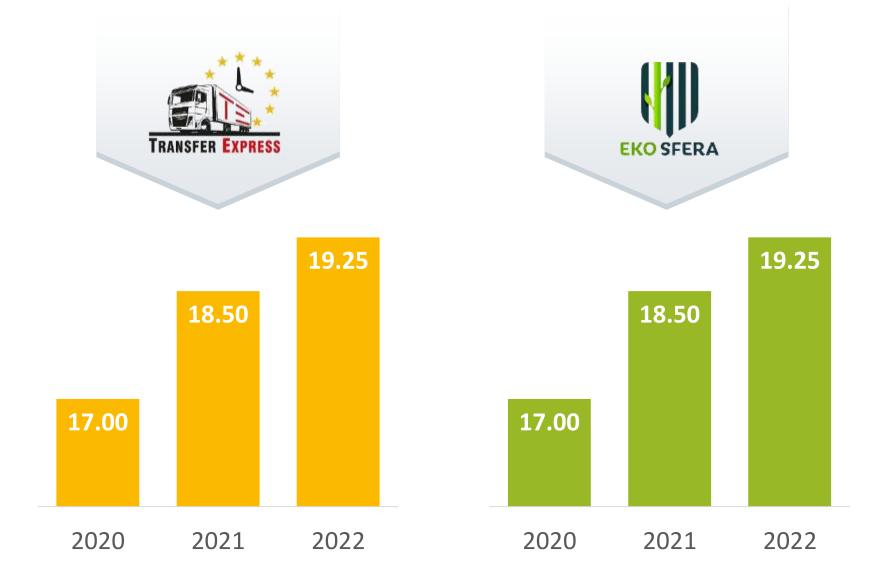

#### Revenue 2020-2022 TLS (in millions)

Top 5 countries **of loading** in terms of the number of shipments:

2

(4)

- 1. Poland
- 2. Austria
- 3. Italy
- 4. France
- 5. Germany

Top 5 countries **of delivery** by number of shipments: