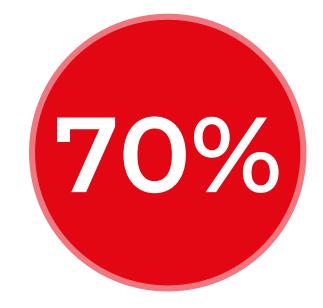

# On-time pickups and deliveries according to customers in 2022:

### Qualified drivers and certificates

LLLLLLLLLL LLLLLLLLL LLLLLLLLL LLLLLLLLLLLL LLLLLLLLL LLLLLLLLLL 

of our drivers have ADR privileges

– dangerous goods
are not dangerous for us!

We are ISO 9001 and IFS certified.